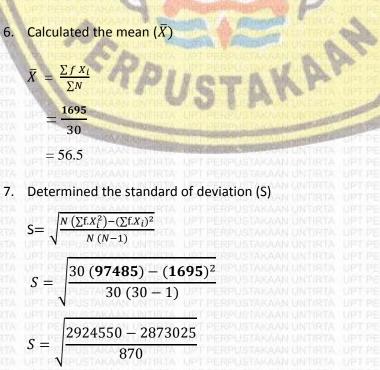

# ABSTRACT

The purpose of the research was to find out whether there is any influence of using word wall media toward students' analytical exposition writings the experimental class while Class XI TKJ 1 as the controlled class which each of class consists of 30 students. The data collecting is done by giving the test (pretest and post-test). This study use T-test formula as the technique of data analysis. The result of the data analysis shows that the value of the t<sub>count</sub> was 2.02 while the value of t<sub>table</sub> in the significance level 5% was 2.02. Therefore, the score of t<sub>count</sub> is higher than the t<sub>table</sub> or 2.02 > 2.00. It means that the alternative hypothesis (H<sub>a</sub>) is accepted and the null hypothesis is rejected (H<sub>0</sub>). Based on the research, it can be concluded that by using word wall media has 0.256 medium influence effect based on the scale of effect size.