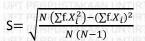

# ABSTRACT

The purpose of the research was to find out whether there is any influence of using word wall media toward students' analytical exposition writings the experimental class while Class XI TKJ 1 as the controlled class which each of class consists of 30 students. The data collecting is done by giving the test (pretest and post-test). This study use T-test formula as the technique of data analysis. The result of the data analysis shows that the value of the t<sub>count</sub> was 2.02 while the value of t<sub>table</sub> in the significance level 5% was 2.02. Therefore, the score of t<sub>count</sub> is higher than the t<sub>table</sub> or 2.02 > 2.00. It means that the alternative hypothesis (H<sub>a</sub>) is accepted and the null hypothesis is rejected (H<sub>0</sub>). Based on the research, it can be concluded that by using word wall media has 0.256 medium influence effect based on the scale of effect size.