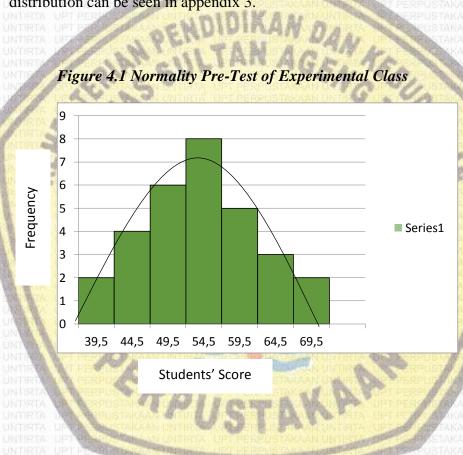

at the data of pre-test and

post-test in experimental and control classes were reliable.

- Dilarang mengutip sebagian/seluruh karya tulis ini untuk digandakan/diperiualbelikan
- Pengutipan hanya untuk kepentingan pendidikan, penelitian, penulisan karya tulis ilmiah atatan tidak merugikan Penulis
- 3. Dilarang mengumumkan sebagian/seluruhnya karya tulis ini dalam bentuk apapur

### 4.3 **Result of Normality of Distribution Test**

Normality test is used to figure the distribution of the test was normally distributed. The researcher used graphical method for normality of distribution test. The test of normality focused on pre-test and post-test of experimental class and control class. Detail calculation of the required statistics of graphic normal

distribution can be seen in appendix 3.



# Figure 4.2 Normality Post-Test of Experimental Class

- 1. Dilarang mengutip sebagian/seluruh karya tulis ini untuk digandakan/diperjualbelikan.
- 2. Pengutipan hanya untuk kepentingan pendidikan, penelitian, penulisan karya tulis ilmiah, penyusunan laporan, dan atau tinjauan suatu masalah dengan
  - atatan tidak merugikan Penulis.
- 3. Dilarang mengumumkan sebagian/seluruhnya karya tulis ini dalam bentuk apapun



3. Dilarang mengumumkan sebagian/seluruhnya karya tulis ini dalam bentuk apapun

THATA UPT PERPUSTAKAAN UNTIRTUPT PERPUSTAKAA

Based on the results of normality pre-test and post-test, the graphic indicated the distribution of data was normal.

# 4.4 Result of Homogeneity Test

The researcher used homogeneity test to find out the similarity between control and experimental c