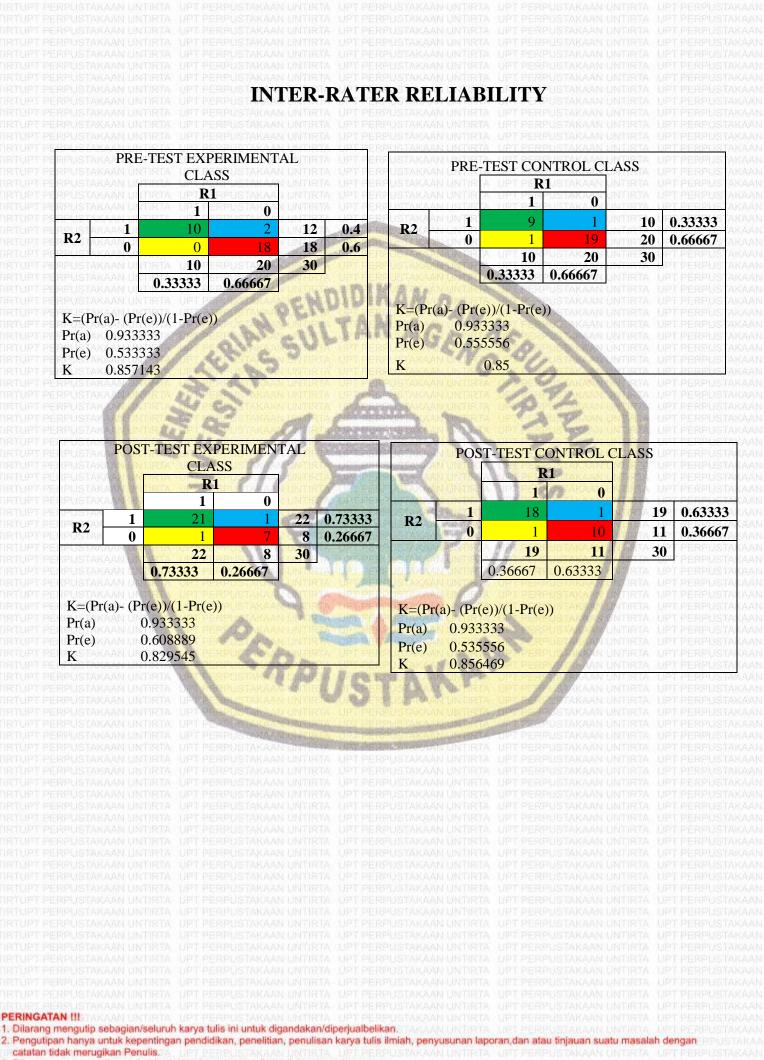

# ABSTRACT

The purpose of the research was to find out whether there is any influence of using word wall media toward students' analytical exposition writings the experimental class while Class XI TKJ 1 as the controlled class which each of class consists of 30 students. The data collecting is done by giving the test (pretest and post-test). This study use T-test formula as the technique of data analysis. The result of the data analysis shows that the value of the t<sub>count</sub> was 2.02 while the value of t<sub>table</sub> in the significance level 5% was 2.02. Therefore, the score of t<sub>count</sub> is higher than the t<sub>table</sub> or 2.02 > 2.00. It means that the alternative hypothesis (H<sub>a</sub>) is accepted and the null hypothesis is rejected (H<sub>0</sub>). Based on the research, it can be concluded that by using word wall media has 0.256 medium influence effect based on the scale of effect size.