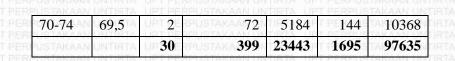

st score – the lowest score 70-40 Fes (BK) 3. N

$$BK = 1 + 3.3 \log N$$

= 1 + 4.85

= 5.85

= 6

#### Calculated the interval of class (i) 4.

I= R/ BK

5.

I = 35/6 = 5.83 = 6

middle f Interval Limit xi2 f.xi (f.xi2)value (x) 40-44 39,5 2 42 1764 84 3528 45-49 44,5 47 2209 188 8836 4 50-54 49,5 6 2704 52 312 16224 55-59 3249 54,5 8 57 456 25992 60-64 59,5 62 3844 310 19220 5 65-69 64,5 3 67 4489 201 13467

Made the table of distribution data frequency of pre-test (experimental class)

AKAAN

#### PERINGATAN !!!

- 1. Dilarang mengutip sebagian/seluruh karya tulis ini untuk digandakan/diperjualbelikan
- 2. Pengutipan hanya untuk kepentingan pendidikan, penelitian, penulisan karya tulis ilmiah, penyusunan laporan, dan atau tinjauan suatu masalah dengan
- atatan tidak merugikan Penulis.



#### Calculated the mean $(\bar{X})$ 6.











Frequencyz

*S* =

9

8

7

6

5

4

3

2

1

0

Series1 39,5 44,5 49,5 54,5 59,5 64,5 69,5 Students' Score

PERINGATAN !!!

- 1. Dilarang mengutip sebagian/seluruh karya tulis ini untuk digandakan/diperjualbelikan
- 2. Pengutipan hanya untuk kepentingan pendidikan, penelitian, penulisan karya tulis ilmiah, penyusunan laporan, dan atau tinjauan suatu masalah dengar catatan tidak merugikan Penulis.
- 3. Dilarang mengumumkan sebagian/seluruhnya karya tulis ini dalam bentuk apapun

Based on the result of graphic above, it can be concluded that the pre-test of experimental class was normally distributed.

#### Normality Post-Test of Experimental Class

- """ 1. Found the highest score and the lowest score
  - The highest score = 80

The lowe