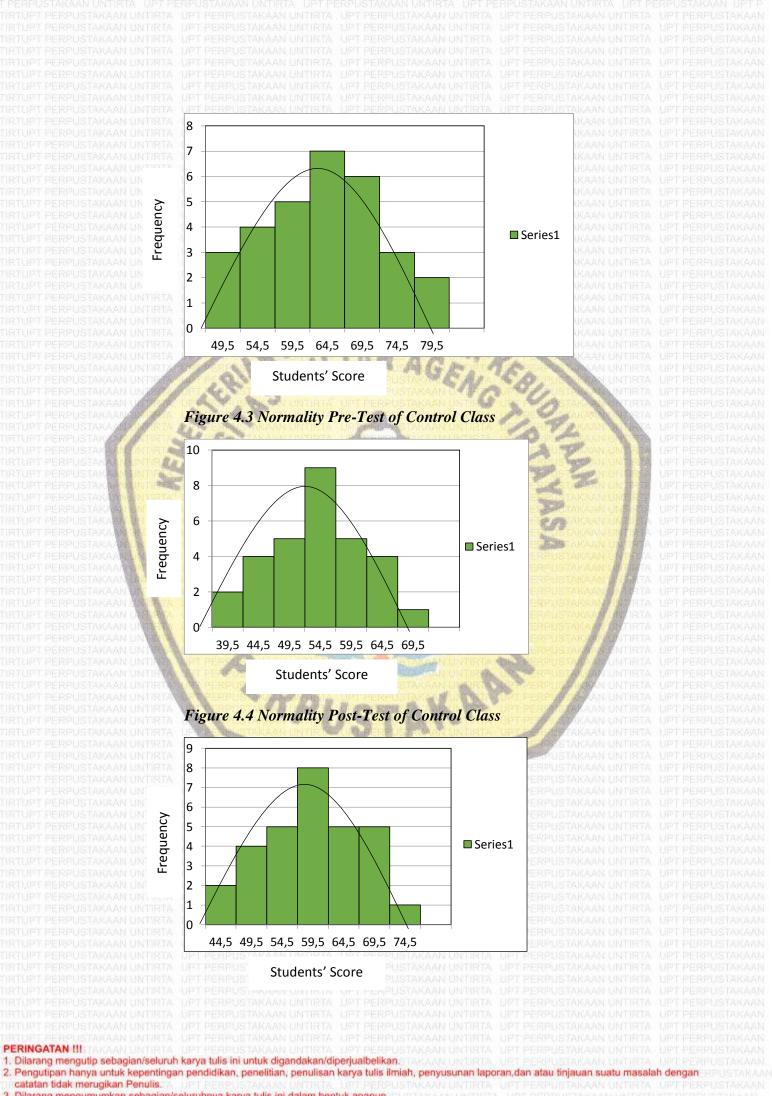

# ABSTRACT

The purpose of the research was to find out whether there is any influence of using word wall media toward students' analytical exposition writings the experimental class while Class XI TKJ 1 as the controlled class which each of class consists of 30 students. The data collecting is done by giving the test (pretest and post-test). This study use T-test formula as the technique of data analysis. The result of the data analysis shows that the value of the t<sub>count</sub> was 2.02 while the value of t<sub>table</sub> in the significance level 5% was 2.02. Therefore, the score of t<sub>count</sub> is higher than the t<sub>table</sub> or 2.02 > 2.00. It means that the alternative hypothesis (H<sub>a</sub>) is accepted and the null hypothesis is rejected (H<sub>0</sub>). Based on the research, it can be concluded that by using word wall media has 0.256 medium influence effect based on the scale of effect size.