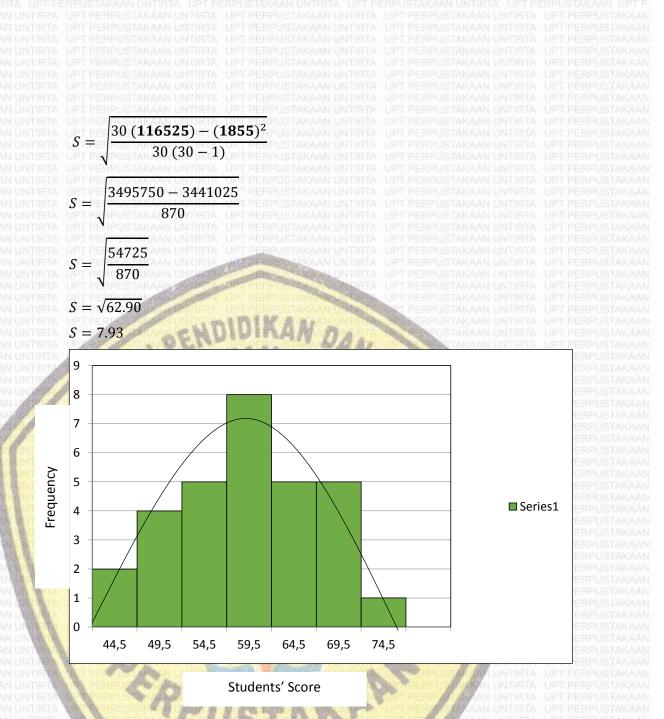

# ABSTRACT

The purpose of the research was to find out whether there is any influence of using word wall media toward students' analytical exposition writings the experimental class while Class XI TKJ 1 as the controlled class which each of class consists of 30 students. The data collecting is done by giving the test (pretest and post-test). This study use T-test formula as the technique of data analysis. The result of the data analysis shows that the value of the t<sub>count</sub> was 2.02 while the value of t<sub>table</sub> in the significance level 5% was 2.02. Therefore, the score of t<sub>count</sub> is higher than the t<sub>table</sub> or 2.02 > 2.00. It means that the alternative hypothesis (H<sub>a</sub>) is accepted and the null hypothesis is rejected (H<sub>0</sub>). Based on the research, it can be concluded that by using word wall media has 0.256 medium influence effect based on the scale of effect size.