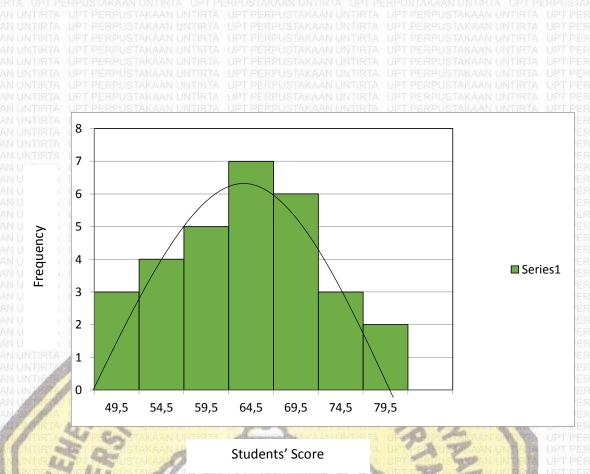

# ABSTRACT

The purpose of the research was to find out whether there is any influence of using word wall media toward students' analytical exposition writings the experimental class while Class XI TKJ 1 as the controlled class which each of class consists of 30 students. The data collecting is done by giving the test (pretest and post-test). This study use T-test formula as the technique of data analysis. The result of the data analysis shows that the value of the t<sub>count</sub> was 2.02 while the value of t<sub>table</sub> in the significance level 5% was 2.02. Therefore, the score of t<sub>count</sub> is higher than the t<sub>table</sub> or 2.02 > 2.00. It means that the alternative hypothesis (H<sub>a</sub>) is accepted and the null hypothesis is rejected (H<sub>0</sub>). Based on the research, it can be concluded that by using word wall media has 0.256 medium influence effect based on the scale of effect size.