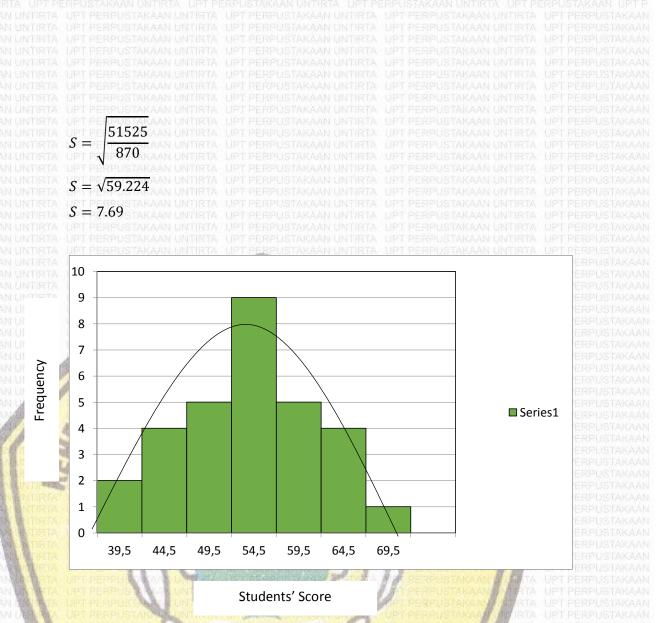

# ABSTRACT

The purpose of the research was to find out whether there is any influence of using word wall media toward students' analytical exposition writings the experimental class while Class XI TKJ 1 as the controlled class which each of class consists of 30 students. The data collecting is done by giving the test (pretest and post-test). This study use T-test formula as the technique of data analysis. The result of the data analysis shows that the value of the t<sub>count</sub> was 2.02 while the value of t<sub>table</sub> in the significance level 5% was 2.02. Therefore, the score of t<sub>count</sub> is higher than the t<sub>table</sub> or 2.02 > 2.00. It means that the alternative hypothesis (H<sub>a</sub>) is accepted and the null hypothesis is rejected (H<sub>0</sub>). Based on the research, it can be concluded that by using word wall media has 0.256 medium influence effect based on the scale of effect size.