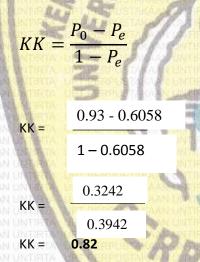

# ABSTRACT

The purpose of the research was to find out whether there is any influence of using word wall media toward students' analytical exposition writings the experimental class while Class XI TKJ 1 as the controlled class which each of class consists of 30 students. The data collecting is done by giving the test (pretest and post-test). This study use T-test formula as the technique of data analysis. The result of the data analysis shows that the value of the t<sub>count</sub> was 2.02 while the value of t<sub>table</sub> in the significance level 5% was 2.02. Therefore, the score of t<sub>count</sub> is higher than the t<sub>table</sub> or 2.02 > 2.00. It means that the alternative hypothesis (H<sub>a</sub>) is accepted and the null hypothesis is rejected (H<sub>0</sub>). Based on the research, it can be concluded that by using word wall media has 0.256 medium influence effect based on the scale of effect size.