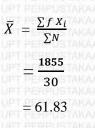

# ABSTRACT

The purpose of the research was to find out whether there is any influence of using word wall media toward students' analytical exposition writings the experimental class while Class XI TKJ 1 as the controlled class which each of class consists of 30 students. The data collecting is done by giving the test (pretest and post-test). This study use T-test formula as the technique of data analysis. The result of the data analysis shows that the value of the t<sub>count</sub> was 2.02 while the value of t<sub>table</sub> in the significance level 5% was 2.02. Therefore, the score of t<sub>count</sub> is higher than the t<sub>table</sub> or 2.02 > 2.00. It means that the alternative hypothesis (H<sub>a</sub>) is accepted and the null hypothesis is rejected (H<sub>0</sub>). Based on the research, it can be concluded that by using word wall media has 0.256 medium influence effect based on the scale of effect size.