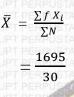

3. N

$$BK = 1 + 3.3 \log N$$

= 1 + 4.85

= 5.85

= 6

#### Calculated the interval of class (i) 4.

I= R/ BK

5.

I = 35/6 = 5.83 = 6

middle f Interval Limit xi2 f.xi (f.xi2)value (x) 40-44 39,5 2 42 1764 84 3528 45-49 44,5 47 2209 188 8836 4 50-54 49,5 6 2704 52 312 16224 55-59 3249 54,5 8 57 456 25992 60-64 59,5 62 3844 310 19220 5 65-69 64,5 3 67 4489 201 13467

Made the table of distribution data frequency of pre-test (experimental class)

AKAAN

#### PERINGATAN !!!

- 1. Dilarang mengutip sebagian/seluruh karya tulis ini untuk digandakan/diperjualbelikan
- 2. Pengutipan hanya untuk kepentingan pendidikan, penelitian, penulisan karya tulis ilmiah, penyusunan laporan, dan atau tinjauan suatu masalah dengan
- atatan tidak merugikan Penulis.



#### Calculated the mean $(\bar{X})$ 6.











Frequencyz

*S* =

9

8

7

6

5

4

3

2

1

0

Series1 39,5 44,5 49,5 54,5 59,5 64,5 69,5 Students' Score

PERINGATAN !!!

- 1. Dilarang mengutip sebagian/seluruh karya tulis ini untuk digandakan/diperjualbelikan
- 2. Pengutipan hanya untuk kepentingan pendidikan, penelitian, penulisan karya tulis ilmiah, penyusunan laporan, dan atau tinjauan suatu masalah dengar catatan tidak merugikan Penulis.
- 3. Dilarang mengumumkan sebagian/seluruhnya karya tulis ini dalam bentuk apapun

Based on the result of graphic above, it can be concluded that the pre-test of experimental class was normally distributed.

#### Normality Post-Test of Experimental Class

- """ 1. Found the highest score and the lowest score
  - The highest score = 80

The lowest score = 45

- Calculated the range (R) 2