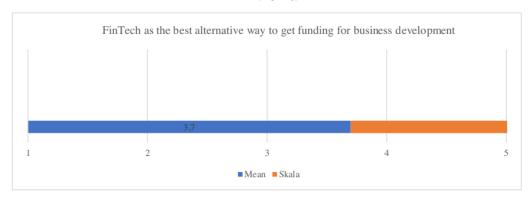

o SMEs. The analysis shows that, interest rates or prices are too high, too many conditions that must be met by collateral that are inadequate when borrowing are the three top problems identified. Respondents' general perception of FinTech (P2P loans,

IJEBIR, Volume 02 Issue 04, 2023

https://e-journal.citakonsultindo.or.id/index.php/IJEBIR

E-ISSN: 2964-0865

**IJEBIR** 

Crowdfunding, and other instruments) as the best alternative way to get funds for business development was ranked on a scale from 1, "Strongly Disagree" to 5, "Strongly Agree." As shown in Figure 5. An average answer of 3.7 shows that most people agree that FinTech is the best alternative way to get funding for their business.



Fig.4. Respondents' perceptions about the current Financing Services provided by the Bank



Fig.5. Respondents' perceptions about FinTech as an alternative to business development

81

IJEBIR, Volume 02 Issue 04, 2023

https://e-journal.citakonsultindo.or.id/index.php/IJEBIR

E-ISSN: 2964-0865

## **IJEBIR**

82

#### Perception of SMEs at Fintech as Alternative Financing

As shown in Figure 6, respondents were asked what elements they would consider when choosing a P2P or Crowdfunding loan as their source of financing. In this question, seven elements are prepared based on the current quality of financial services and are ranked from a scale of 1, "Very Not Considering" to 5, "Very Will Consider." The results show that the element "Government Licensing" is the most considered element with an average of 4.2, followed by Security Protection (average 3.7), Competitive interest ra