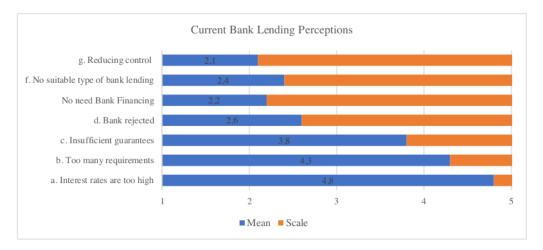

rticles, newspapers and journals relating to the problem of loan services provided by banks to SMEs. The analysis shows that, interest rates or prices are too high, too many conditions that must be met by collateral that are inadequate when borrowing are the three top problems identified. Respondents' general perception of FinTech (P2P loans,

IJEBIR, Volume 02 Issue 04, 2023

https://e-journal.citakonsultindo.or.id/index.php/IJEBIR

E-ISSN: 2964-0865

**IJEBIR** 

Crowdfunding, and other instruments) as the best alternative way to get funds for business development was ranked on a scale from 1, "Strongly Disagree" to 5, "Strongly Agree." As shown in Figure 5. An average answer of 3.7 shows that most people agree that FinTech is the best alternative way to get funding for their business.



Fig.4. Respondents' perceptions about the current Financing Services provided by the Bank



Fig.5. Respondents' perceptions about FinTech as an alternative to business development

81

IJEBIR, Volume 02 Issue 04, 2023

https://e-journal.citakonsultindo.or.id/index.php/IJEBIR

E-ISSN: 2964-0865

## **IJEBIR**

82

#### Perception of SMEs at Fintech as Alternative Financing

As shown in Figure 6, respondents were asked what elements they would consider when choosing a P2P or Crowdfunding loan as their source of financing. In this question, seven elements are prepared based on the current quality of financial services and are ranked from a scale of 1, "Very Not Considering" to 5, "Very Will Consider." The results show that the element "Government Licensing" is the most considered element w