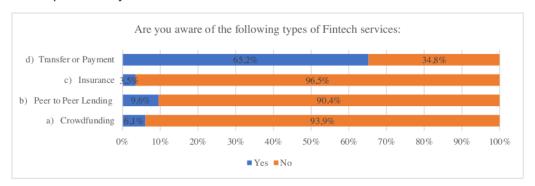

y of respondents do not have experience in using Fintech.

E-ISSN: 2964-0865



Figure. 1. Awareness-based questions

#### Knowledge of the types of Fintech services

From question number 10, we find that some of them are aware of the latest technological developments in the digital financial system, such as the type of online money transfer or payment service, where as many as 75 people or about 60% of 115 respondents already know. The rest of their knowledge of other types of services shows a very small percentage, savings or online banking such as Crowfunding (6, 1%), loans such as Peer-to-Peer (9.6%) and insurance as much as 3.5%. This answer shows that the majority of respondents have limited knowledge and awareness about FinTech services provided by non-bank financial institutions.



Fig.2. Respondents' answers regarding knowledge of Fintech service types

79

IJEBIR, Volume 02 Issue 04, 2023

https://e-journal.citakonsultindo.or.id/index.php/IJEBIR

E-ISSN: 2964-0865

## **IJEBIR**

#### **Experience and Considerations about FinTech in the Future**

The final question in the second part of the questionnaire, respondents explicitly asked their experience in using P2P loans and crowdfunding and whether they would consider using this new instrument in the future. Measurement of answers using the Guttman scale "yes" and "no". This scale is used to avoid doubts in the answers of respondents.

Figure 3 shows that only 7% have ever used P2P and 5.2% have ever used Crowfunding. This proves that the majority of respondents have no experience on these two types of FinTech ins