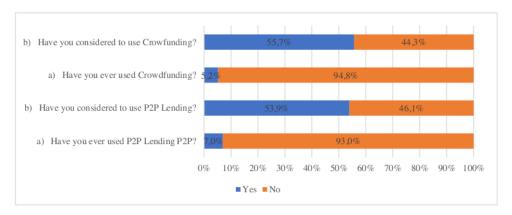

ence and Considerations about FinTech in the Future**

The final question in the second part of the questionnaire, respondents explicitly asked their experience in using P2P loans and crowdfunding and whether they would consider using this new instrument in the future. Measurement of answers using the Guttman scale "yes" and "no". This scale is used to avoid doubts in the answers of respondents.

Figure 3 shows that only 7% have ever used P2P and 5.2% have ever used Crowfunding. This proves that the majority of respondents have no experience on these two types of FinTech instruments. However, for questions of consideration regarding future use of P2P and crowdfunding loans, the results show that more than 50% consider the use of P2P lending (53.9%) and Crowdfunding (55.7%) in the future.



Figure.3. Respondents' answers on Experience and Considerations for using FinTech in the Future

#### Perceptions about the current Financing Services provided by the Bank

In the third part of the questionnaire, respondents were asked their opinions and perceptions about the current services provided by conventional financing, especially bank loans. The problems listed in Figure 4 were identified from various sources such as articles, newspapers and journals relating to the problem of loan services provided by banks to SMEs. The analysis shows that, interest rates or prices are too high, too many conditions that must be met by collateral that are inadequate when borrowing are the three top problems identified. Respondents' general perception of FinTech (P2P loans,

IJEBIR, Volume 02 Iss