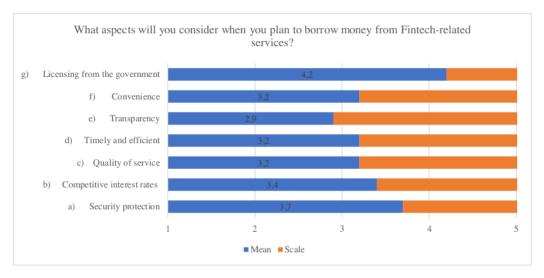

m a scale of 1, "Very Not Considering" to 5, "Very Will Consider." The results show that the element "Government Licensing" is the most considered element with an average of 4.2, followed by Security Protection (average 3.7), Competitive interest rates (average 3.4), service quality, timely and efficient and comfort (average 3.2), and transparency (average 3.80).

In addition to asking for consideration when choosing FinTech as an alternative financing, respondents were also asked for their expectations from developing FinTech. The list of expectations was collected from the preliminary study and ranked from a scale of 1, "Strongly Disagree" to 5, "Strongly Agree." Most respondents with an average of 4.17 agreed that the development of FinTech would further stimulate business activities.



Figure.6. Respondents' perceptions about aspects considered in relation to Fintech

#### CONCLUSION

After the Financial Services Authority (OJK) through its press release in May 2019 then campaigned to continue to encourage and expand access and increase fintech

IJEBIR, Volume 02 Issue 04, 2023

https://e-journal.citakonsultindo.or.id/index.php/IJEBIR

E-ISSN: 2964-0865



83

lending inclusion for SME capital, awareness and understanding of palm sugar SMEs in the Lebak district of Banten province regarding the existence of FinTech (P2P loans and Crowfunding loans)) needs to be measured. And these measurements can be concluded through this study, as follows:

#### **Awareness**

In short, based on answers to questions number 9 and 10 and from Figures 1 and 2, it shows that the level of