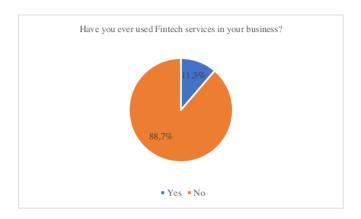

|                            | < 30%                    | 32    | 27.83 |
| Increases business revenue | 30% - 50%                | 38    | 33.04 |
|                            | 50% - 70%                | 23    | 20.00 |
| after using e-commerce     | 70% - 100%               | 17    | 14.78 |
|                            | > 100%                   | 5     | 4.35  |

Source: Primary data processed

#### Part B: Awareness-Based Questions

The experience of SMEs in using FinTech can be seen from the answer to question Number 9 from the second part of the questionnaire as shown in Figure 1 below. Respondents were asked about experience in using technological innovations at FinTech. The results show that the majority of respondents do not have experience in using Fintech.

E-ISSN: 2964-0865



Figure. 1. Awareness-based questions

#### Knowledge of the types of Fintech services

From question number 10, we find that some of them are aware of the latest technological developments in the digital financial system, such as the type of online money transfer or payment service, where as many as 75 people or about 60% of 115 respondents already know. The rest of their knowledge of other types of services shows a very small percentage, savings or online banking such as Crowfunding (6, 1%), loans such as Peer-to-Peer (9.6%) and insurance as much as 3.5%. This answer shows that the majority of respondents have limited knowledge and awareness about FinTech services provided by non-bank financial institutions.



Fig.2. Respondents' answers regarding knowledge of Fintech service types

79