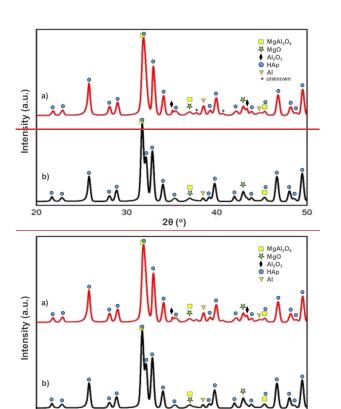

The results report are reproducible?

Comments:

Authors

Paragraph 2.3 (pag. 2)

we ask you to explain the process described in more detail

Fig. 2 (pag. 3)

The figure shows the XRD of the bovine tooth used, with details on the crystallographic planes 211, 112 and 300. Usually the signal of the 300 is lower than the other two indicated. Can the author explain why?

In table 2 (reported on page 5) the tests performed are reported, clearly indicated in the following fig. 3.

The following figures (figs. 4 and 5 on page 6) show only 4 XRDs relating to some tests carried out.

Is it possible to also evaluate the other XRDs carried out on the other tests not shown?

Fig. 4: This figure shows how by applying different experimental parameters different results are obtained.

Figure 4b, for example, shows how there is no Al2O3 signal, the phase present and visible in Figure 4a.

Figure 4b also shows how in this test there is less presence of the Al signal, and how the HAp shows a double signal at the diffraction maximum 211.

Could this result be linked to a different degree of crystallinity of the hydroxyapatite obtained in example 4b compared to that relating to the diffractogram 4a?

 $\checkmark$ 

Isn't that a value (the degree of crystallinity) that we can introduce into this discussion?

Figs 6 and 7: introduce bar scales. You don't read well

Conclusions: only one thing is not clear to me: do Al and Mg also enter the crystal structure of HAp or do they only serve to attribute chemical-physical properties to the composite described?