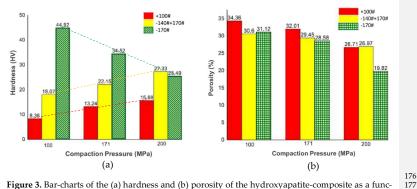

In table 2 (reported on page 5) the tests performed are reported, clearly indicated in the following fig. 3.

The following figures (figs. 4 and 5 on page 6) show only 4 XRDs relating to some tests carried out.

 $\checkmark$ 

Isn't that a value (the degree of crystallinity) that we can introduce into this discussion?

Figs 6 and 7: introduce bar scales. You don't read well

Conclusions: only one thing is not clear to me: do Al and Mg also enter the crystal structure of HAp or do they only serve to attribute chemical-physical properties to the composite described?