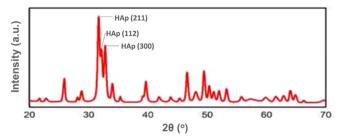

The results report are reproducible?

Comments:

Authors

Paragraph 2.3 (pag. 2)

we ask you to explain the process described in more detail

Fig. 2 (pag. 3)

The figure shows the XRD of the bovine tooth used, with details on the crystallographic planes 211, 112 and 300. Usually the signal of the 300 is lower than the other two indicated. Can the author explain why?