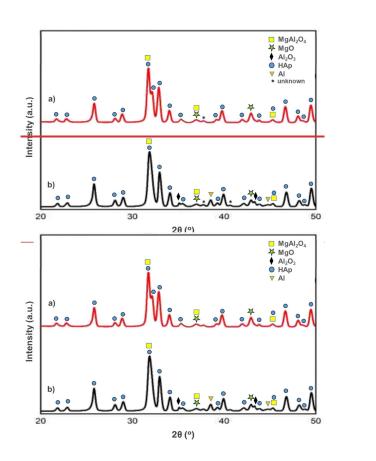

e higher pressure supposes to increase the density (as shown by the smaller 213 porosity in Table 2 and Figure 3b) which eventually increase the hardness. This indicates 214 that for the hydroxyapatite composite made of smaller Al particle size (-170#) in this 215 study, the presence of alumina is crucial in increasing its mechanical properties (hence the 216 hardness). The HAp peak at (112) of the 200 MPa sample is relatively taller than those of 217 100 MPa sample, indicating its higher crystallinity. Again, like in the above case, the 218 higher HAp crystallinity instead produces smaller hardness, indicating that the 219 effect of Al2O3 formation on the hardness is more dominant. 220

### 204 Formatted: Subscript

#### Formatted: Subscript

Formatted: Subscript

Formatted: Subscript





 Figure 5. XRD of the hydroxyapatite-composite made using Al particle size-fraction of -170# and compaction pressure of (a) 200, and (b) 100 MPa.
 222

FigureFigures 6 and 7 show the SEM-EDS pictures of the SHC made by compaction226pressure of 100 MPa and Al size-fraction of -170# and +100#, respectively. It can be seen227that for each casescase, the Ca and P have almost similar distribution, indicating the for-228mation of the hydroxyapatite. The Ca/P ratio for the two samples, calculated from the229elemental composition derived from the EDS measurements (Table 32), are almost similar230at 1.47 and 1.46 for -170# and +100#, respectively, slightly smaller than those of a pure231hydroxyapatite at 1.67 [34].232





Figure 6. SEM-EDX pictures of the hydroxyapatite composite made by Al size