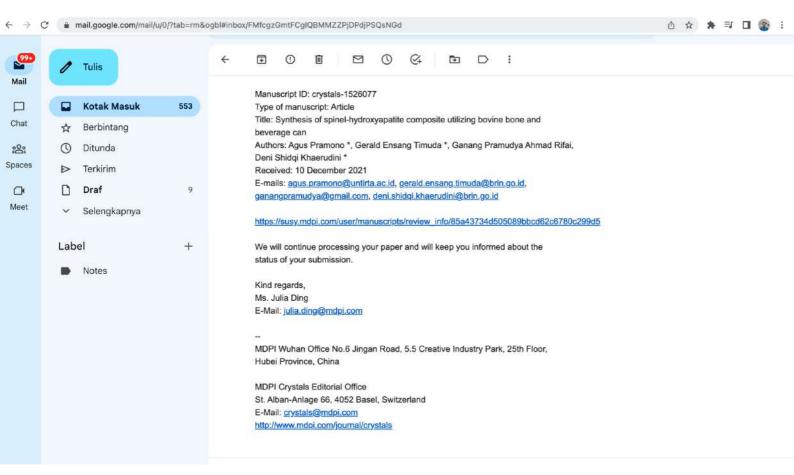

Manuscript ID: crystals-1526077 Type of manuscript: Article Title: Synthesis of spinel-hydroxyapatite composite utilizing bovine bone and beverage can

Authors: Agus Pramono \*, Gerald Ensang Timuda \*, Ganang Pramudya Ahmad Rifai, Deni Shidqi Khaerudini \*