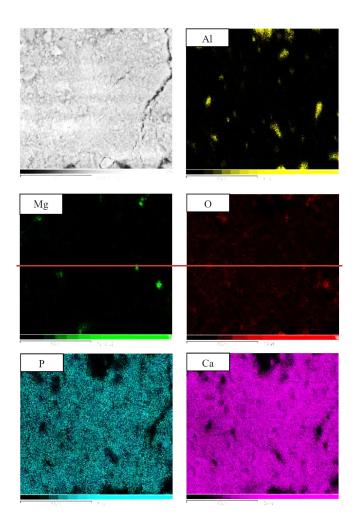

The results report are reproducible?

Comments:

Authors

Paragraph 2.3 (pag. 2)

we ask you to explain the process described in more detail

Fig. 2 (pag. 3)

The figure shows the XRD of the bovine tooth used, with details on the crystallographic planes 211, 112 and 300. Usually the signal of the 300 is lower than the other two indicated. Can the author explain why?

In table 2 (reported on page 5) the tests performed are reported, clearly indicated in the following fig. 3.

The following figures (figs. 4 and 5 on page 6) show only 4 XRDs relating to some tests carried out.

Is it possible to also evaluate the other XRDs carried out on the other tests not shown?

Fig. 4: This figure shows how by applying different experimental parameters different results are obtained.

Figure 4b, for example, shows how there is no Al2O3 signal, the phase present and visible in Figure 4a.

Figure 4b also shows how in this test there is less presence of the Al signal, and how the HAp shows a double signal at the diffraction maximum 211.

Could this result be linked to a different degree of crystallinity of the hydroxyapatite obtained in example 4b compared to that relating to the diffractogram 4a?

 $\checkmark$ 

Isn't that a value (the degree of crystallinity) that we can introduce into this discussion?

Figs 6 and 7: introduce bar scales. You don't read well

Conclusions: only one thing is not clear to me: do Al and Mg also enter the crystal structure of HAp or do they only serve to attribute chemical-physical properties to the composite described?