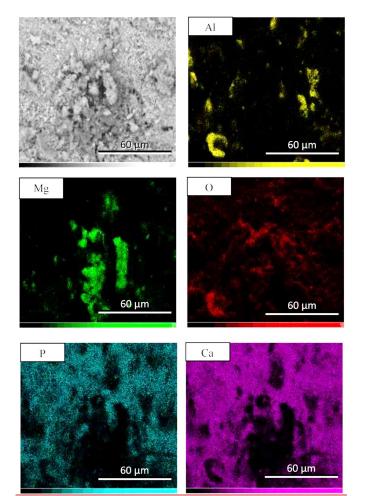

The results report are reproducible?

Comments:

Authors

Paragraph 2.3 (pag. 2)

we ask you to explain the process described in more detail

Fig. 2 (pag. 3)

The figure shows the XRD of the bovine tooth used, with details on the crystallographic planes 211, 112 and 300. Usually the signal of the 300 is lower than the other two indicated. Can the author explain why?

In table 2 (reported on page 5) the tests performed are reported, clearly indicated in the following fig. 3.

The following figures (figs. 4 and 5 on page 6) show only 4 XRDs relating to some tests carried out.

Is it possible to also evaluate the other XRDs carried out on the other tests not shown?

Fig. 4: This figure shows how by applying different experimental parameters different results are obtained.

Figure 4b, for example, shows how there is no Al2O3 signal, the phase present and visible in Figure 4a.

Figure 4b also shows how in this test there is less presence of the Al signal, and how the HAp shows a double signal at the diffraction maximum 211.

Could this result be linked to a different degree of crystallinity of the hydroxyapatite obtained in example 4b compared to that relating to the diffractogram 4a?

 $\checkmark$ 

Isn't that a value (the degree of crystallinity) that we can introduce into this discussion?

Figs 6 and 7: introduce bar scales. You don't read well

Conclusions: only one thing is not clear to me: do Al and Mg also enter the crystal structure of HAp or do they only serve to attribute chemical-physical properties to the composite described?